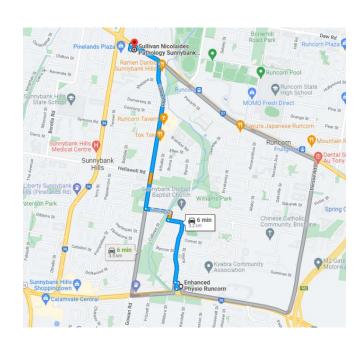

#### Location

### **Sullivan Nicolaides Pathology**

Professional Centre,
Suite 2/679 Beenleigh Road,
Sunnybank QLD 4680

Mon – Fri 06:30 – 14:30, Sat 06:30 – 11:00

(07) 3345 5166

Lab ID Number

Lab ID Number