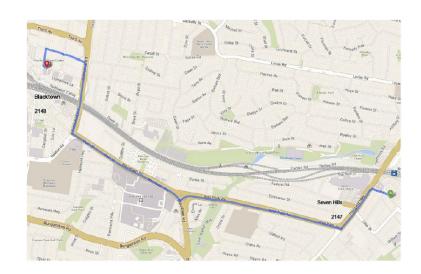

#### Location

#### **Dorevitch Pathology**

22 Clarendon Street, Frankston VIC 3199

Mon – Fri 08:00 – 17:00 Sat 08:00 – 12:00

03 9769 6891

Site Location: