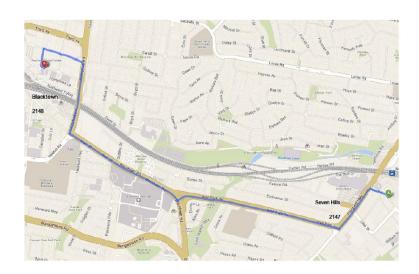

#### Location

#### **Dorevitch Pathology**

281A Carlisle Street, Balaclava VIC 3183

Mon – Fri 07:30 – 17:00 Sat 08:00 – 12:00 Sun 09:00 – 12:00

03 9527 3605

Site Location: