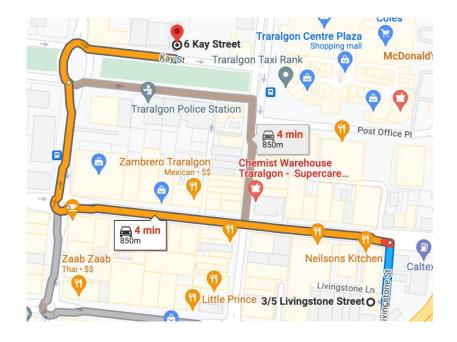

#### **Dorevitch Pathology**

6 Kay Street, Traralgon VIC 3844

Mon – Fri 07:30 – 16:30 Sat 08:00-12:00

03 5174 0811

Site Location: