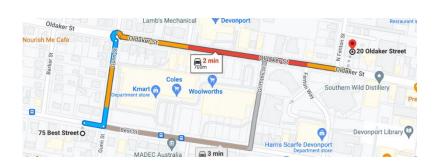

#### Location

#### **North West Pathology**

20-22 Oldaker Street, Devonport TAS 7310

Mon - Fri 07:00 - 17:00

03 6432 8800

Lab ID Number

Lab ID Number