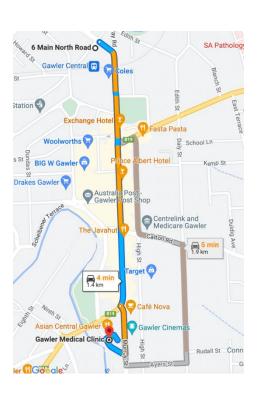

## Location

### **Australian Clinical Labs**

Gawler Medical Clinic, 2b Murray Street, Gawler SA 5118

Mon – Fri 08:00 – 16:00 Sat 08:00 – 12:00

08 8523 1127