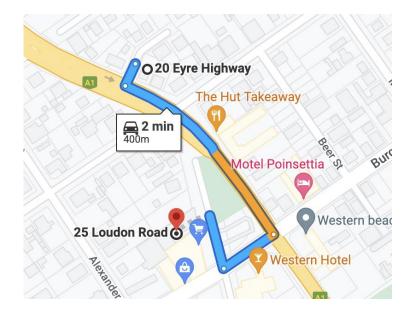

## Location

### **Australian Clinical Labs**

25 Loudon Road, Port Augusta SA 5700

Mon, Wed & Fri 08:30 - 12:30

08 8642 6471