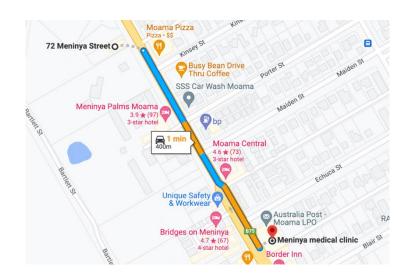

#### Location

#### **Dorevitch Pathology**

Path Rm 1 Meninya Med Clinic, 33 Meninya Street, Moama NSW 2731

Mon - Fri 08:30 - 12:30

03 9244 0444

Site Location: