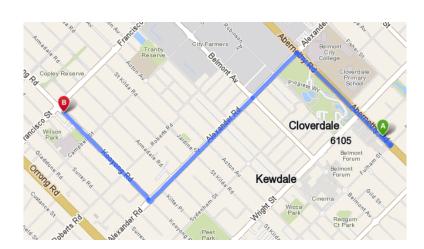

## Location

### **Australian Clinical Labs**

104A Kooyong Road, Rivervale, WA 6103

Mon – Fri 08:00 – 12:30, 13:30 – 16:30 Sat 08:00 – 11:00

(08) 9470 4498