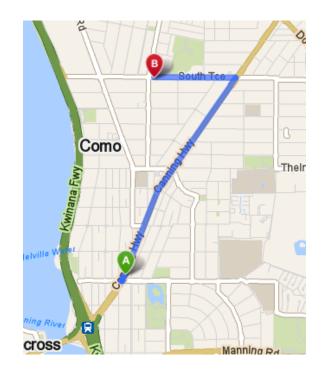

## Location

### **Australian Clinical Labs**

Suite 2, 77 South Terrace, Como WA 6152

Mon – Fri 08:00 – 16:30 Sat 08:00 – 11:00

08 9367 3557