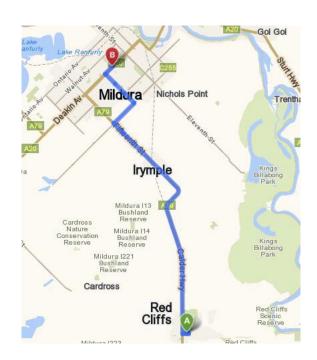

#### Location

#### **Douglass Hanly Moir**

Deakin Medical Centre, 1 Argyle Street, Mildura 3500

Mon – Fri 08:00 – 16:30 Sat 08:00 – 11:00

03 5021 0441

Lab ID Number

Lab ID Number