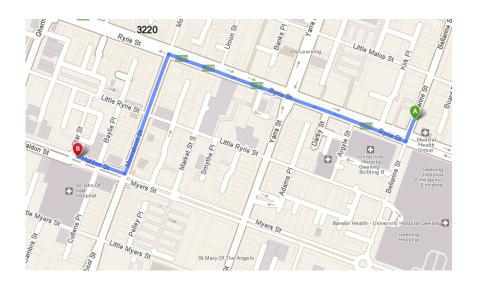

#### Location

#### **Dorevitch Pathology**

102 Blair St, Dallas VIC 3047

Mon – Fri 08:00 – 16:00 Sat 08:00 – 12:00

(03) 5221 3888

Site Location: