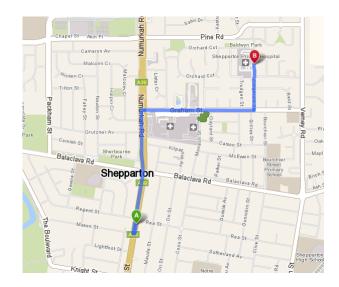

#### Location

#### **Dorevitch Pathology**

Shepparton Private Hospital, Suite 3, 20 Fitzgerald St, Shepparton VIC 3630

Site Location: