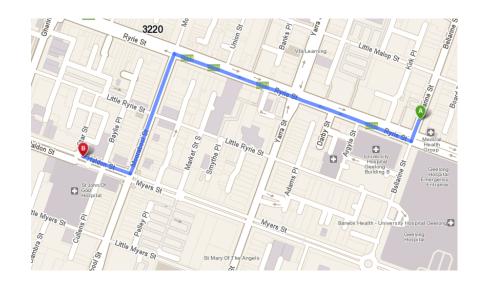

### Location

**Dorevitch Pathology** 

81 Myers St, Geelong VIC 3220

Mon - Fri 08:00 - 16:00

03 5221 3888

Site Location: