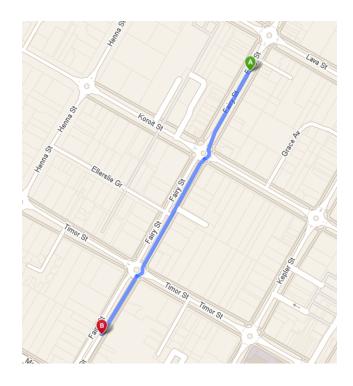

## Location

### **Australian Clinical Labs**

Shop 16 Bayside City Plaza 24-36 Fairy Street, Warrnambool VIC 3280

Mon – Fri 07:30 – 17:00 Sat 08:00 – 11:00

(03) 5561 0062