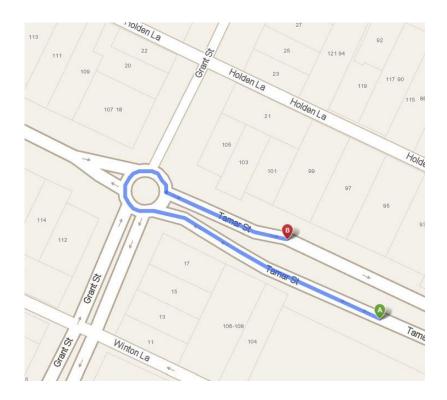

#### Location

#### QML Pathology

Suite 2, 99 Tamar Street, Ballina NSW, 2478

Mon – Fri 07:00 – 16:30, Sat 8:00 – 11:00

02 6686 0976